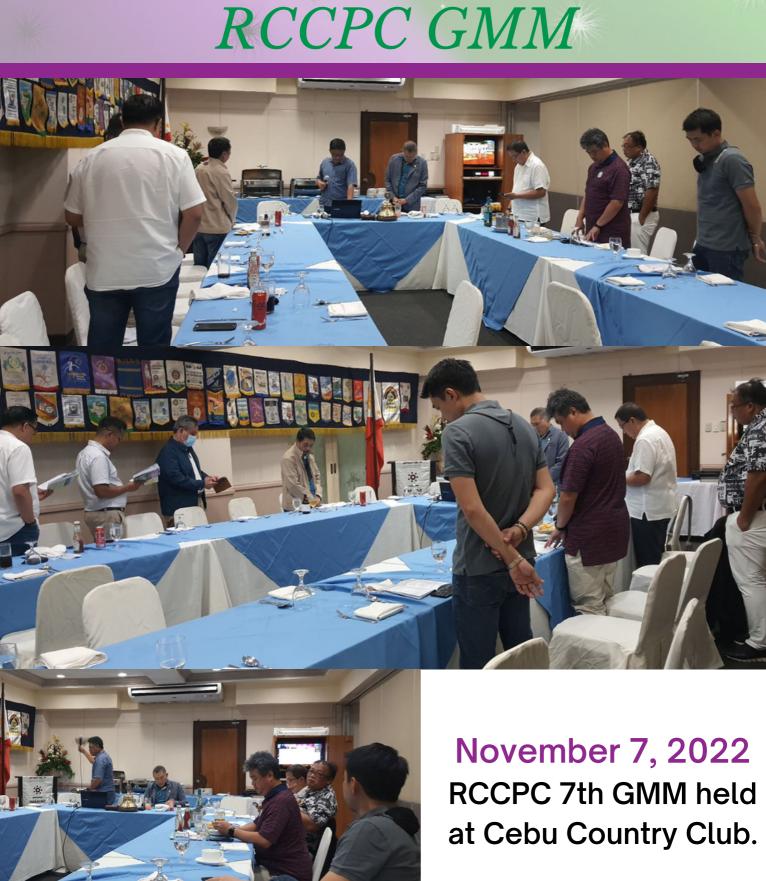

On November 10, we turned over 100pcs of standard tiles and tile adhesive for the Operation Second Chance. The tiles will be used for the repair of the stairways fronting the building.

### November 10, 2022

RCCPC in partnership with RC of Cebu Guadalupe donated constructions materials and supplies to Operation Second Chance, Cebu City.