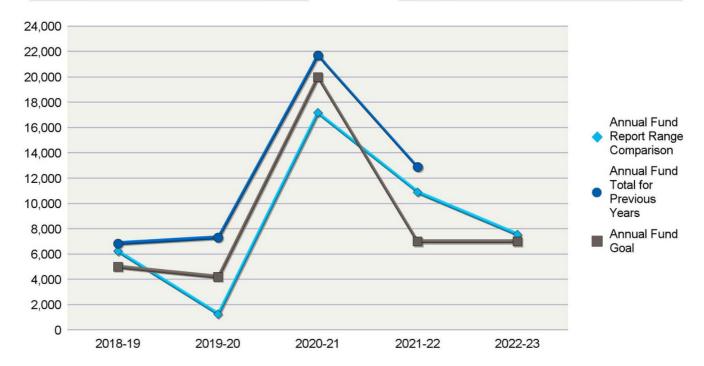

### **CLUB FUNDRAISING ANALYSIS**

**INTERIM RESULTS FOR JULY THROUGH NOVEMBER (2022-23)** 

#### District 3860

| Annual Fund Goal |          |
|------------------|----------|
| 2022-23          | \$7,000  |
| 2021-22          | \$7,000  |
| 2020-21          | \$20,000 |
| 2019-20          | \$4,200  |
| 2018-19          | \$5,000  |

| Annual Fund Contributions |          |
|---------------------------|----------|
| 2022-23                   | \$7,545  |
| 2021-22                   | \$12,900 |
| 2020-21                   | \$21,683 |
| 2019-20                   | \$7,319  |
| 2018-19                   | \$6,854  |